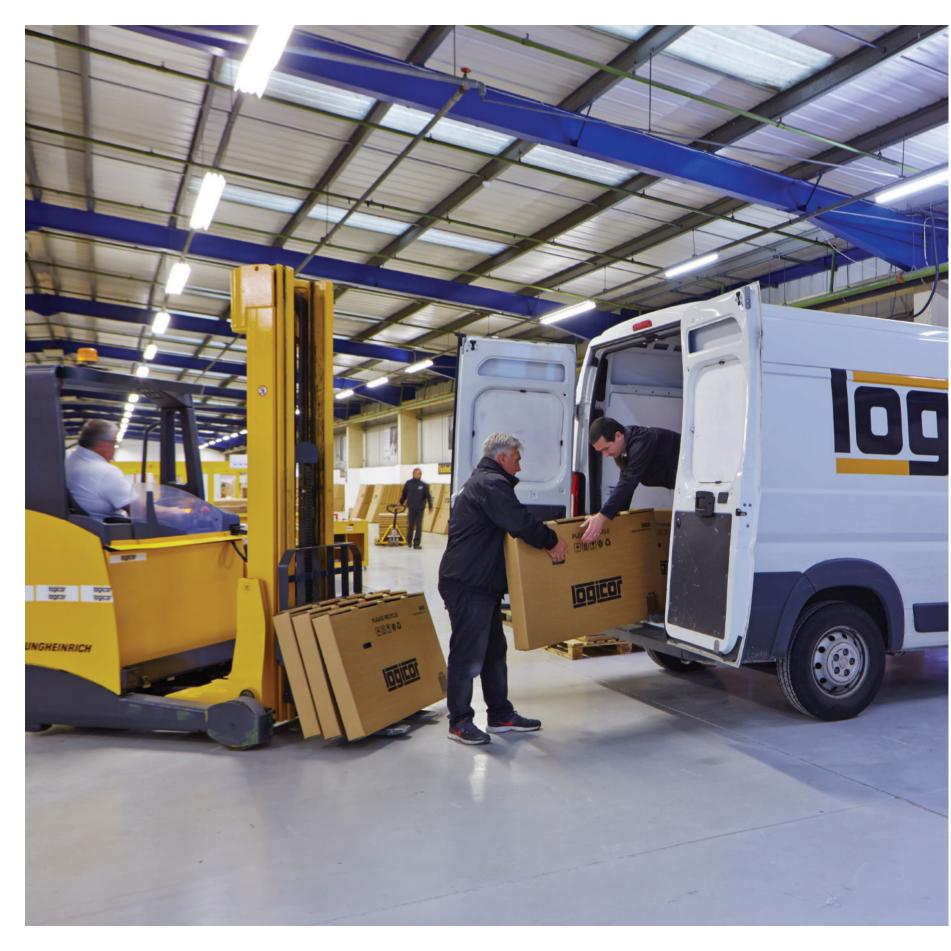

### Efficient Management

From order to despatch in five days, the Logicor Clear Heaters are tested prior to installation by the production team.