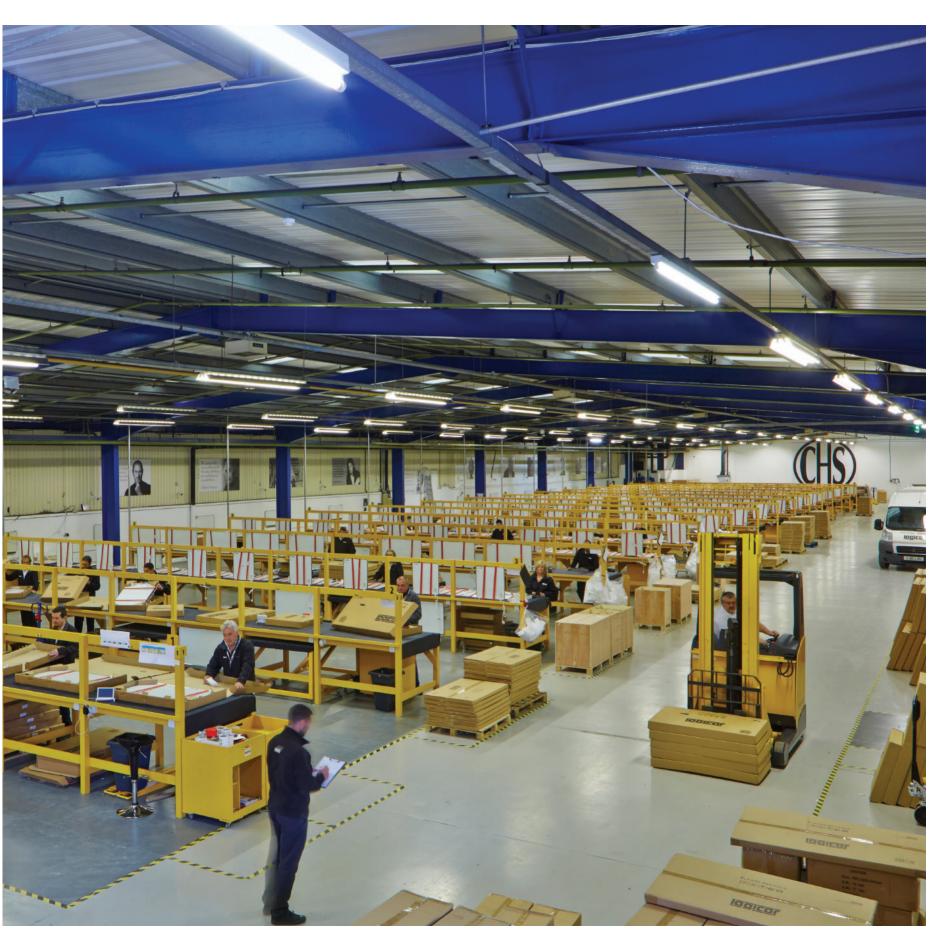

### Manufacturing in Wakefield

Our Clear Heater System factory is based in Wakefield, West Yorkshire, England. Here we manufacture the range of heaters and control panels that have been in development for over 9 years to the highest standard. The factory is 30,000 square feet and houses 16 production benches.

### Productivity & Ambition

At the Wakefield CHS factory, 35 employees hand build the Clear Heater Systems and program them to the needs of the customer. Logicor aims to fulfil the capacity potential of the factory, building 50,000 systems per annum by mid- 2015.