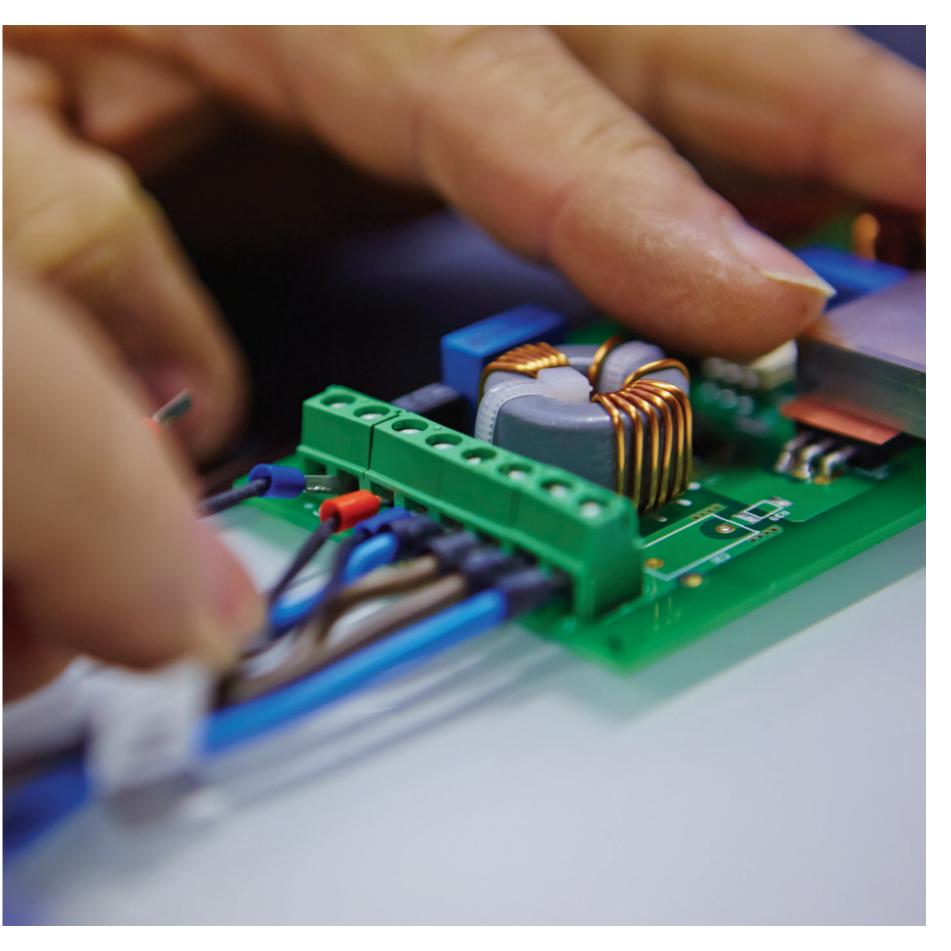

### Handcrafted

The Logicor Clear Heaters' components are sourced to Logicor's own precise specification, from the most complex PCB boards to the simplest yet most suitable screws. All are bespoke to ensure the Logicor Clear Heaters are manufactured to the highest possible standards.